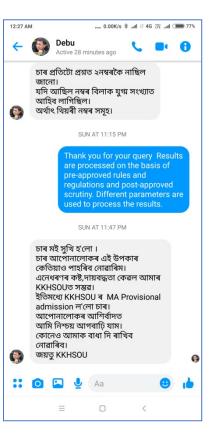

#### Facebook:

On behalf of the Students Grievances Redressal Cell, KKHSOU; all Chats of the Facebook presently are made through 'Asstt Registrar' and all questions asked by the learners and other general public are replied immediately. Total number of 139 Chats has been made during this period (from 1<sup>st</sup> November 2020 to 30<sup>th</sup> November 2020).

## Annexure-IV: Screen shot of Facebook posts and comments in various times

\*\*\*\*