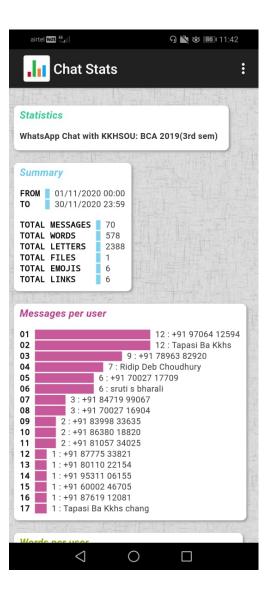

## WhatsApp:

All the departments have submitted the analysed data of the WhatsApp groups. WhatsApp groups have been created to provide instant support and services to all the learners of all courses. It will help to promote department wise cordial Student-Student relationship and Student-Teacher relationship. Almost all the reports which are processed with the dedicated 'App' are received by the Student Grievance Redressal Cell from the departments in time. Almost all the departments have submitted the detailed report of Chats along with Screen shots made with the learners during this period (From 1<sup>st</sup> November 2020 to 30<sup>th</sup> November 2020). Total number of 1803 Chats has been made by all during this period which (Screen shots) are attached in Annexure III.

# Annexure-III: Screen shot of statistics/graphical presentation of some of the WhatsApp Chat records

|                                                                                                                                 | 0.00K/s 🏵 ⊿nii ↓↑ 4G Υថੇ ⊿nii 🗩 81'                                                                        | % |
|---------------------------------------------------------------------------------------------------------------------------------|------------------------------------------------------------------------------------------------------------|---|
| III Chat S                                                                                                                      | itats i                                                                                                    |   |
| hatsApp Chat with K                                                                                                             | KHSOU Study Centre                                                                                         |   |
| Statistics                                                                                                                      |                                                                                                            |   |
| WhateApp Chat with                                                                                                              | h KKHSOU Study Centre                                                                                      |   |
| whatsApp onat with                                                                                                              | RKHOOD Study Centre                                                                                        |   |
|                                                                                                                                 |                                                                                                            |   |
| Summary                                                                                                                         |                                                                                                            |   |
| FROM 01/11/202                                                                                                                  | 0 00:00                                                                                                    |   |
| TO 30/11/202                                                                                                                    | 20 23:59                                                                                                   |   |
| TOTAL MESSAGES                                                                                                                  | 912                                                                                                        |   |
| TOTAL WORDS                                                                                                                     | 9432                                                                                                       |   |
| TOTAL LETTERS                                                                                                                   | 42431                                                                                                      |   |
| TOTAL FILES                                                                                                                     | 143                                                                                                        |   |
| TOTAL EMOJIS                                                                                                                    | 55                                                                                                         |   |
| TOTAL LINKS                                                                                                                     | 21                                                                                                         |   |
| 001<br>002                                                                                                                      | 148 : +91 70020 52713<br>63 : Controller Sir What'                                                         |   |
| 003 47                                                                                                                          | : +91 95773 60891                                                                                          |   |
| <b>004</b> 43 :                                                                                                                 | : Co Cinnamara College                                                                                     |   |
|                                                                                                                                 | : Kashyap Mahanta                                                                                          |   |
|                                                                                                                                 | o Nilambazar Colleg                                                                                        |   |
|                                                                                                                                 | Nehru College                                                                                              |   |
|                                                                                                                                 | New North Lakhimp<br>Haji Anfor Ali Co                                                                     |   |
|                                                                                                                                 | Hojai College                                                                                              |   |
|                                                                                                                                 | Diphu Cmm. Colleg                                                                                          |   |
|                                                                                                                                 | cipal Bhabanipur                                                                                           |   |
| 012 17 : Princ                                                                                                                  | LLI Collogo                                                                                                |   |
| 012 17 : Princ<br>013 17 : Co N                                                                                                 | n college                                                                                                  |   |
| 013 17 : Co N<br>014 14 : +91 9                                                                                                 | 98644 45925                                                                                                |   |
| 013 17 : Co N<br>014 14 : +91 9<br>015 13 : Arabin                                                                              | 98644 45925<br>nda Sir                                                                                     |   |
| 013 17 : Co N<br>014 14 : +91 9<br>015 13 : Arabin<br>016 13 : +91 8                                                            | 98644 45925<br>nda Sir<br>18220 87914                                                                      |   |
| 013 17 : Co N   014 14 : +91 9   015 13 : Arabin   016 13 : +91 8   017 13 : Binod                                              | 98644 45925<br>nda Sir<br>18220 87914<br>I Deka                                                            |   |
| 013 17 : Co N<br>014 14 : +91 9<br>015 13 : Arabli<br>016 13 : +91 8<br>017 13 : Binod<br>018 13 : Chays                        | 08644 45925<br>nda Sir<br>18220 87914<br>J Deka<br>gaon College Coo                                        |   |
| 013 17: Co N   014 14: +91 9   015 13: Arabin   016 13: +91 8   017 13: Binod   018 13: Chayg   019 12: Dean                    | 98644 45925<br>nda Sir<br>18220 87914<br>I Deka                                                            |   |
| 013 17: Co N   014 14: +91 9   015 13: Arabin   016 13: +91 8   017 13: Binod   018 13: Co Anyon   019 12: Dean   020 11: Co Dh | 98644 45925<br>nda Sir<br>18220 87914<br>I Deka<br>gaon College Coo<br>Study Centre Ma                     |   |
| 013 17: Co N   014 14: +91 9   015 13: Arabin   016 13: +91 8   017 13: Binod   018 13: Co Anyon   019 12: Dean   020 11: Co Dh | 08644 45925<br>nda Sir<br>18220 87914<br>I Deka<br>gaon College Coo<br>Study Centre Ma<br>narmasala Colleg |   |
| 013 17: Co N   014 14: +91 9   015 13: Arabin   016 13: +91 8   017 13: Binod   018 13: Co Anyon   019 12: Dean   020 11: Co Dh | 08644 45925<br>nda Sir<br>18220 87914<br>I Deka<br>gaon College Coo<br>Study Centre Ma<br>narmasala Colleg |   |