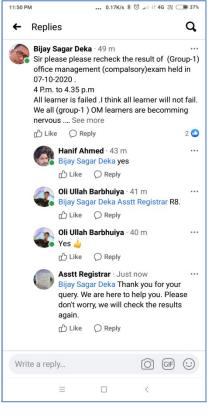

#### Facebook:

On behalf of the Students Grievances Redressal Cell, KKHSOU; all Chats of the Facebook presently are made through 'Asstt Registrar' and all questions asked by the learners and other general public are replied immediately. Total number of 139 Chats has been made during this period (from 1<sup>st</sup> November 2020 to 30<sup>th</sup> November 2020).

## Annexure-IV: Screen shot of Facebook posts and comments in various times

\*\*\*\*