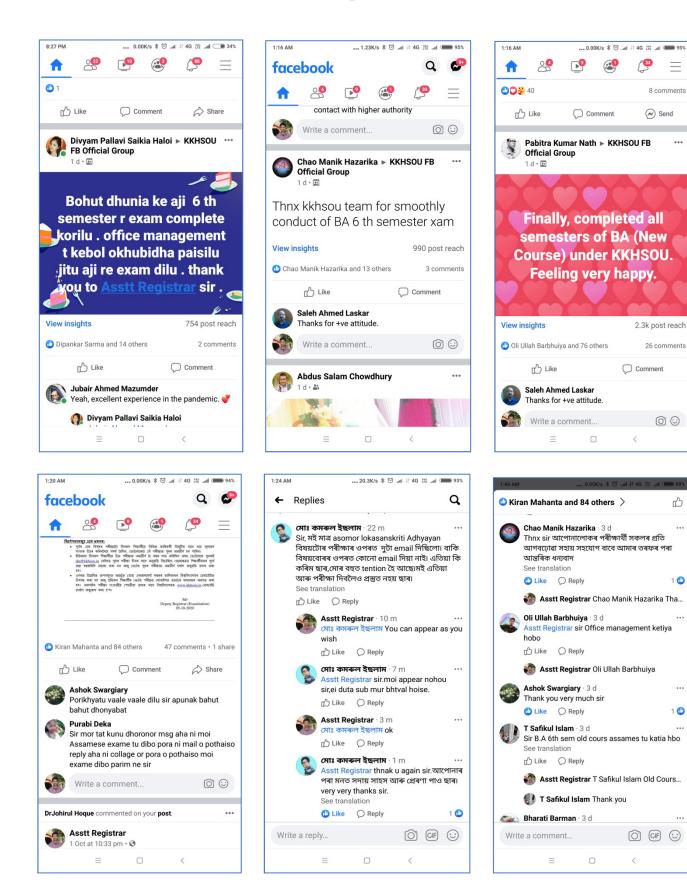

#### Facebook:

On behalf of the Students Grievances Redressal Cell, KKHSOU; all Chats of the Facebook presently are made through 'Asstt Registrar' and all questions asked by the learners and other general public are replied immediately. Total number of 139 Chats has been made during this period (from 1<sup>st</sup> November 2020 to 30<sup>th</sup> November 2020).

## Annexure-IV: Screen shot of Facebook posts and comments in various times

\*\*\*\*