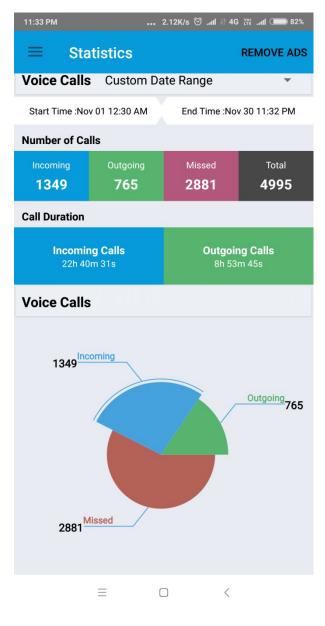

Total number of 2114 phone calls made by the learners, coordinators and other general public are received during this period (from 1<sup>st</sup> November 2020 to 30<sup>th</sup> November 2020) and all queries are resolved as soon as possible. Most of the phone calls are related to the Results, Online Examinations, Admission related. Screen shot of the statistics and graphical representation of phone calls are attached in Annexure-II.

Annexure-II: Screen shot of statistics/graphical presentation of Phone call records

Annexure-III: Screen shot of statistics/graphical presentation of WhatsApp Chat records

Annexure-IV: Screen shot of Facebook posts and comments in various times

# Annexure-II: Screen shot of statistics/graphical presentation of Phone call

#### records