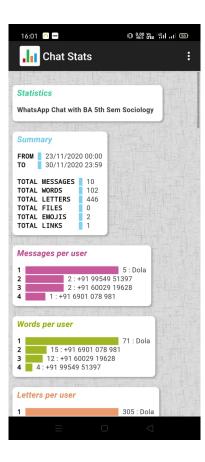

## WhatsApp:

All the departments have submitted the analysed data of the WhatsApp groups. WhatsApp groups have been created to provide instant support and services to all the learners of all courses. It will help to promote department wise cordial Student-Student relationship and Student-Teacher relationship. Almost all the reports which are processed with the dedicated 'App' are received by the Student Grievance Redressal Cell from the departments in time. Almost all the departments have submitted the detailed report of Chats along with Screen shots made with the learners during this period (From 1<sup>st</sup> November 2020 to 30<sup>th</sup> November 2020). Total number of 1803 Chats has been made by all during this period which (Screen shots) are attached in Annexure III.

# Annexure-III: Screen shot of statistics/graphical presentation of some of the WhatsApp Chat records

|                                                                                                                                 | 0.00K/s 🏵 ⊿nii ↓↑ 4G Υថੇ ⊿nii 🗩 81'                                                                        | % |
|---------------------------------------------------------------------------------------------------------------------------------|------------------------------------------------------------------------------------------------------------|---|
| III Chat S                                                                                                                      | itats i                                                                                                    |   |
| hatsApp Chat with K                                                                                                             | KHSOU Study Centre                                                                                         |   |
| Statistics                                                                                                                      |                                                                                                            |   |
| WhateApp Chat with                                                                                                              | h KKHSOU Study Centre                                                                                      |   |
| whatsApp onat with                                                                                                              | RKHOOD Study Centre                                                                                        |   |
|                                                                                                                                 |                                                                                                            |   |
| Summary                                                                                                                         |                                                                                                            |   |
| FROM 01/11/202                                                                                                                  | 0 00:00                                                                                                    |   |
| TO 30/11/202                                                                                                                    | 20 23:59                                                                                                   |   |
| TOTAL MESSAGES                                                                                                                  | 912                                                                                                        |   |
| TOTAL WORDS                                                                                                                     | 9432                                                                                                       |   |
| TOTAL LETTERS                                                                                                                   | 42431                                                                                                      |   |
| TOTAL FILES                                                                                                                     | 143                                                                                                        |   |
| TOTAL EMOJIS                                                                                                                    | 55                                                                                                         |   |
| TOTAL LINKS                                                                                                                     | 21                                                                                                         |   |
| 001<br>002                                                                                                                      | 148 : +91 70020 52713<br>63 : Controller Sir What'                                                         |   |
| 003 47                                                                                                                          | : +91 95773 60891                                                                                          |   |
| <b>004</b> 43 :                                                                                                                 | : Co Cinnamara College                                                                                     |   |
|                                                                                                                                 | : Kashyap Mahanta                                                                                          |   |
|                                                                                                                                 | o Nilambazar Colleg                                                                                        |   |
|                                                                                                                                 | Nehru College                                                                                              |   |
|                                                                                                                                 | New North Lakhimp<br>Haji Anfor Ali Co                                                                     |   |
|                                                                                                                                 | Hojai College                                                                                              |   |
|                                                                                                                                 | Diphu Cmm. Colleg                                                                                          |   |
|                                                                                                                                 | cipal Bhabanipur                                                                                           |   |
| 012 17 : Princ                                                                                                                  | LLI Collogo                                                                                                |   |
| 012 17 : Princ<br>013 17 : Co N                                                                                                 | n college                                                                                                  |   |
| 013 17 : Co N<br>014 14 : +91 9                                                                                                 | 98644 45925                                                                                                |   |
| 013 17 : Co N<br>014 14 : +91 9<br>015 13 : Arabin                                                                              | 98644 45925<br>nda Sir                                                                                     |   |
| 013 17 : Co N<br>014 14 : +91 9<br>015 13 : Arabin<br>016 13 : +91 8                                                            | 98644 45925<br>nda Sir<br>18220 87914                                                                      |   |
| 013 17 : Co N   014 14 : +91 9   015 13 : Arabin   016 13 : +91 8   017 13 : Binod                                              | 98644 45925<br>nda Sir<br>18220 87914<br>I Deka                                                            |   |
| 013 17 : Co N<br>014 14 : +91 9<br>015 13 : Arabli<br>016 13 : +91 8<br>017 13 : Binod<br>018 13 : Chays                        | 08644 45925<br>nda Sir<br>18220 87914<br>J Deka<br>gaon College Coo                                        |   |
| 013 17: Co N   014 14: +91 9   015 13: Arabin   016 13: +91 8   017 13: Binod   018 13: Chayg   019 12: Dean                    | 98644 45925<br>nda Sir<br>18220 87914<br>I Deka                                                            |   |
| 013 17: Co N   014 14: +91 9   015 13: Arabin   016 13: +91 8   017 13: Binod   018 13: Co Anyon   019 12: Dean   020 11: Co Dh | 98644 45925<br>nda Sir<br>18220 87914<br>I Deka<br>gaon College Coo<br>Study Centre Ma                     |   |
| 013 17: Co N   014 14: +91 9   015 13: Arabin   016 13: +91 8   017 13: Binod   018 13: Co Anyon   019 12: Dean   020 11: Co Dh | 08644 45925<br>nda Sir<br>18220 87914<br>I Deka<br>gaon College Coo<br>Study Centre Ma<br>narmasala Colleg |   |
| 013 17: Co N   014 14: +91 9   015 13: Arabin   016 13: +91 8   017 13: Binod   018 13: Co Anyon   019 12: Dean   020 11: Co Dh | 08644 45925<br>nda Sir<br>18220 87914<br>I Deka<br>gaon College Coo<br>Study Centre Ma<br>narmasala Colleg |   |