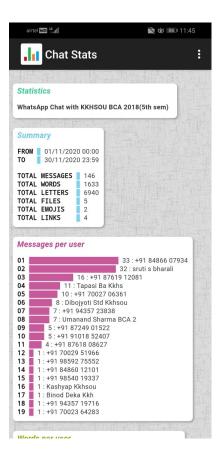

## WhatsApp:

All the departments have submitted the analysed data of the WhatsApp groups. WhatsApp groups have been created to provide instant support and services to all the learners of all courses. It will help to promote department wise cordial Student-Student relationship and Student-Teacher relationship. Almost all the reports which are processed with the dedicated 'App' are received by the Student Grievance Redressal Cell from the departments in time. Almost all the departments have submitted the detailed report of Chats along with Screen shots made with the learners during this period (From 1<sup>st</sup> November 2020 to 30<sup>th</sup> November 2020). Total number of 1803 Chats has been made by all during this period which (Screen shots) are attached in Annexure III.

# Annexure-III: Screen shot of statistics/graphical presentation of some of the WhatsApp Chat records

|                                                                                                                                 | 0.00K/s 🏵 ⊿nii ↓↑ 4G Υថੇ ⊿nii 🗩 81'                                                                        | % |
|---------------------------------------------------------------------------------------------------------------------------------|------------------------------------------------------------------------------------------------------------|---|
| III Chat S                                                                                                                      | itats i                                                                                                    |   |
| hatsApp Chat with K                                                                                                             | KHSOU Study Centre                                                                                         |   |
| Statistics                                                                                                                      |                                                                                                            |   |
| WhateApp Chat with                                                                                                              | h KKHSOU Study Centre                                                                                      |   |
| whatsApp onat with                                                                                                              | RKHOOD Study Centre                                                                                        |   |
|                                                                                                                                 |                                                                                                            |   |
| Summary                                                                                                                         |                                                                                                            |   |
| FROM 01/11/202                                                                                                                  | 0 00:00                                                                                                    |   |
| TO 30/11/202                                                                                                                    | 20 23:59                                                                                                   |   |
| TOTAL MESSAGES                                                                                                                  | 912                                                                                                        |   |
| TOTAL WORDS                                                                                                                     | 9432                                                                                                       |   |
| TOTAL LETTERS                                                                                                                   | 42431                                                                                                      |   |
| TOTAL FILES                                                                                                                     | 143                                                                                                        |   |
| TOTAL EMOJIS                                                                                                                    | 55                                                                                                         |   |
| TOTAL LINKS                                                                                                                     | 21                                                                                                         |   |
| 001<br>002                                                                                                                      | 148 : +91 70020 52713<br>63 : Controller Sir What'                                                         |   |
| 003 47                                                                                                                          | : +91 95773 60891                                                                                          |   |
| <b>004</b> 43 :                                                                                                                 | : Co Cinnamara College                                                                                     |   |
|                                                                                                                                 | : Kashyap Mahanta                                                                                          |   |
|                                                                                                                                 | o Nilambazar Colleg                                                                                        |   |
|                                                                                                                                 | Nehru College                                                                                              |   |
|                                                                                                                                 | New North Lakhimp<br>Haji Anfor Ali Co                                                                     |   |
|                                                                                                                                 | Hojai College                                                                                              |   |
|                                                                                                                                 | Diphu Cmm. Colleg                                                                                          |   |
|                                                                                                                                 | cipal Bhabanipur                                                                                           |   |
| 012 17 : Princ                                                                                                                  | LLI Collogo                                                                                                |   |
| 012 17 : Princ<br>013 17 : Co N                                                                                                 | n college                                                                                                  |   |
| 013 17 : Co N<br>014 14 : +91 9                                                                                                 | 98644 45925                                                                                                |   |
| 013 17 : Co N<br>014 14 : +91 9<br>015 13 : Arabin                                                                              | 98644 45925<br>nda Sir                                                                                     |   |
| 013 17 : Co N<br>014 14 : +91 9<br>015 13 : Arabin<br>016 13 : +91 8                                                            | 98644 45925<br>nda Sir<br>18220 87914                                                                      |   |
| 013 17 : Co N   014 14 : +91 9   015 13 : Arabin   016 13 : +91 8   017 13 : Binod                                              | 98644 45925<br>nda Sir<br>18220 87914<br>I Deka                                                            |   |
| 013 17 : Co N<br>014 14 : +91 9<br>015 13 : Arabli<br>016 13 : +91 8<br>017 13 : Binod<br>018 13 : Chays                        | 08644 45925<br>nda Sir<br>18220 87914<br>J Deka<br>gaon College Coo                                        |   |
| 013 17: Co N   014 14: +91 9   015 13: Arabin   016 13: +91 8   017 13: Binod   018 13: Chayg   019 12: Dean                    | 98644 45925<br>nda Sir<br>18220 87914<br>I Deka                                                            |   |
| 013 17: Co N   014 14: +91 9   015 13: Arabin   016 13: +91 8   017 13: Binod   018 13: Co Anyon   019 12: Dean   020 11: Co Dh | 98644 45925<br>nda Sir<br>18220 87914<br>I Deka<br>gaon College Coo<br>Study Centre Ma                     |   |
| 013 17: Co N   014 14: +91 9   015 13: Arabin   016 13: +91 8   017 13: Binod   018 13: Co Anyon   019 12: Dean   020 11: Co Dh | 08644 45925<br>nda Sir<br>18220 87914<br>I Deka<br>gaon College Coo<br>Study Centre Ma<br>narmasala Colleg |   |
| 013 17: Co N   014 14: +91 9   015 13: Arabin   016 13: +91 8   017 13: Binod   018 13: Co Anyon   019 12: Dean   020 11: Co Dh | 08644 45925<br>nda Sir<br>18220 87914<br>I Deka<br>gaon College Coo<br>Study Centre Ma<br>narmasala Colleg |   |