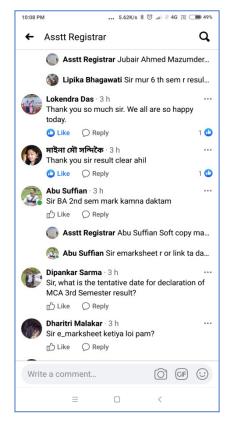

#### Facebook:

On behalf of the Students Grievances Redressal Cell, KKHSOU; all Chats of the Facebook presently are made through 'Asstt Registrar' and all questions asked by the learners and other general public are replied immediately. Total number of 139 Chats has been made during this period (from 1<sup>st</sup> November 2020 to 30<sup>th</sup> November 2020).

## Annexure-IV: Screen shot of Facebook posts and comments in various times

\*\*\*\*